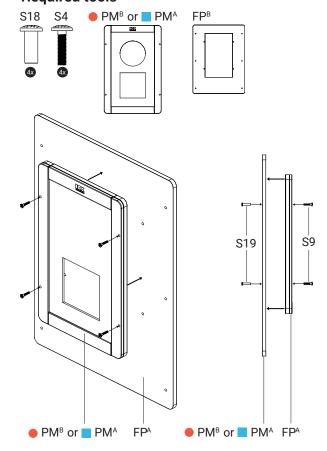

### 8.1 Remove the slats ● PM<sup>B</sup> ■ PM<sup>A</sup>

To put a playmodule on a fence (FP<sup>B</sup>), you should remove these slats.

# 8.2 Install play module on fence Required tools