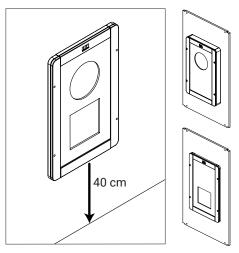

### 

Play Module ■ PM<sup>A</sup> ● PM<sup>B</sup>
All the play modules needs to be mounted 40 cm above the ground.
This is for the optimum play comfort.

# Play module ■ PM<sup>A</sup> ● PM<sup>B</sup> All the play modules needs to be mounted 40 cm above the ground. This is for the optimum play comfort.