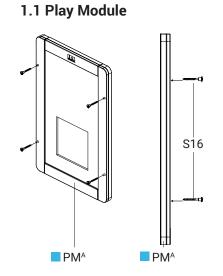

s legally required for all toys sold in the European Union.



All our products only use FSC certified wood, so eco-and environ-



Our products are comornium....
health, safety and environmental
protection standards for products
(A within the FI).

IKC | HQ EUROPE Dronten | The Netherlands

+31 (0)321 38 77 30 sales@ikcplay.com www.ikcplay.com

IKC | HQ ASIA Shanghai | China +86 (0)573 82 58 61 83 sales.cn@ikcplay.com www.ikcplay.com.cn

### Playable on one side





















### Playable on both sides











### **Play Module**





# FM Frame



#### Fence mounted







### Play system mounted

Play system of choice

### 



Play Module ■ PM<sup>A</sup> ● PM<sup>B</sup>
All the play modules needs to be mounted 40 cm above the ground.
This is for the optimum play comfort.







#### 2.1 Play Module with FM Frame ● PM<sup>B</sup>

To put a playmodule on a FM frame, you should remove these slats.





**3.1 Play module** ■ PM<sup>A</sup> ● PM<sup>B</sup> 3.2 Play module on play system **Required tools** To put a play module on a playsystem, ● PM<sup>B</sup> or ■ PM<sup>A</sup> PS you should remove these slats. S4 S18 ● PM<sup>B</sup> or ■ PM<sup>A</sup> PS PS S18 S4 ● PM<sup>B</sup> or ■ PM<sup>A</sup> ■ PM<sup>B</sup> or ■ PM<sup>A</sup>



# Play module ■ PM<sup>A</sup> ● PM<sup>B</sup> All the play modules needs to be mounted 40 cm above the ground. This is for the optimum play comfort.



# 4.1 Install play module on play tower Required tools



### 5.1 Install FM Frame to play module ● PM<sup>B</sup>

To put a playmodule on a FM frame, you should remove th