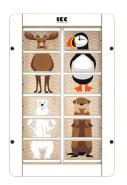

### **Animal fusion**

Animal fusion is a game which challenges children to match the animals by rotating the illustrated cubes. The rectangular wall game has a natural, modern frame made of birch plywood with a white painted front which compliments many environments.

### Playable on one side