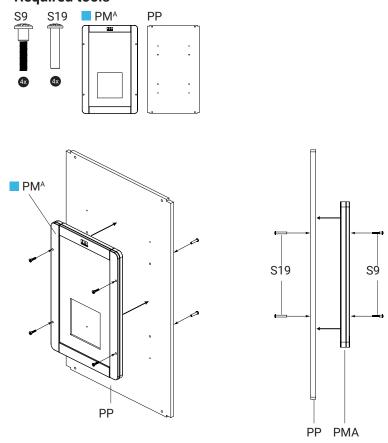

>B</sup>
All the play modules needs to be mounted 40 cm above the ground.
This is for the optimum play comfort.







#### 2.1 Play Module with FM Frame ● PM<sup>B</sup>

To put a playmodule on a FM frame, you should remove these slats.





**3.1 Play module** ■ PM<sup>A</sup> ● PM<sup>B</sup> 3.2 Play module on play system **Required tools** To put a play module on a playsystem, ● PM<sup>B</sup> or ■ PM<sup>A</sup> PS you should remove these slats. S4 S18 ● PM<sup>B</sup> or ■ PM<sup>A</sup> PS PS S18 S4 ● PM<sup>B</sup> or ■ PM<sup>A</sup> ■ PM<sup>B</sup> or ■ PM<sup>A</sup>



# Play module ■ PM<sup>A</sup> ● PM<sup>B</sup> All the play modules needs to be mounted 40 cm above the ground. This is for the optimum play comfort.



# 4.1 Install play module on play tower Required tools



### 5.1 Install FM Frame to play module ● PM<sup>B</sup>

To put a playmodule on a FM frame, you should remove these slats.



# 5.2 Install play module with FM frame on play tower Required tools



# Play module ■ PM<sup>A</sup> ● PM<sup>B</sup> All the play modules needs to be mounted 40 cm above the ground. This is for the optimum play comfort.



# 6.1 Install play module on fence Required tools



### 7.1 Install FM Frame to play module ● PM<sup>B</sup>

To put a playmodule on a FM frame, you should remove these slats.



# 7.2 Install play module with FM frame on fence Required tools



### 8.1 Remove the slats ● PM<sup>B</sup> ■ PM<sup>A</sup>

To put a playmodule on a fence (FP<sup>B</sup>), you should remove these slats.



# 8.2 Install play module on fence Required tools