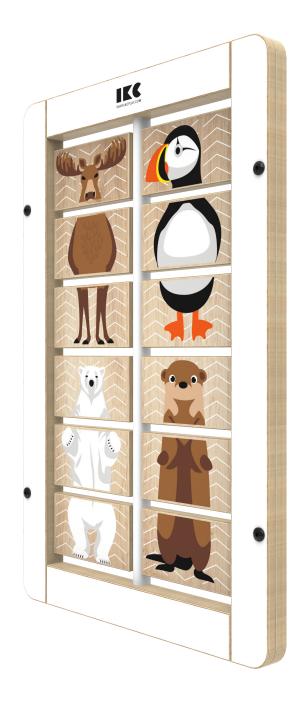

### **Animal fusion**

Animal fusion is a game which challenges children to match the animals by rotating the illustrated cubes. The rectangular wall game has a natural, modern frame made of birch plywood with a white painted front which compliments many environments.

### Play module | Animal fusion

| Article no. | Frame colour | Colour code | Size HxWxD   | Mounting  | Age         | KG     | ₩                             |
|-------------|--------------|-------------|--------------|-----------|-------------|--------|-------------------------------|
| PP00701     | White        | RAL 9003    | 70x45x3,55cm | wallmount | 2 - 8 years | 4,4 KG | Beechwood, RVS, Birch Plywood |