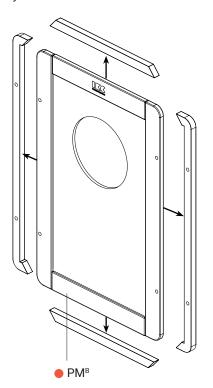

#### 2.1 Play Module with FM Frame ● PM<sup>B</sup>

To put a playmodule on a FM frame, you should remove these slats.

**3.1 Play module** ■ PM<sup>A</sup> ● PM<sup>B</sup> 3.2 Play module on play system **Required tools** To put a play module on a playsystem, ● PM<sup>B</sup> or ■ PM<sup>A</sup> PS you should remove these slats. S4 S18 ● PM<sup>B</sup> or ■ PM<sup>A</sup> PS PS S18 S4 ● PM<sup>B</sup> or ■ PM<sup>A</sup> ■ PM<sup>B</sup> or ■ PM<sup>A</sup>

### 5.1 Install FM Frame to play module ● PM<sup>B</sup>

To put a playmodule on a FM frame, you should remove these slats.