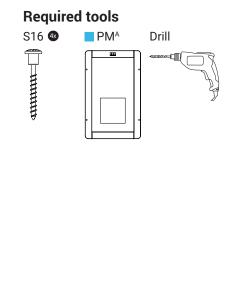

#### 2.1 Play Module with FM Frame ● PM<sup>B</sup>

To put a playmodule on a FM frame, you should remove these slats.

**3.1 Play module** ■ PM<sup>A</sup> ● PM<sup>B</sup> 3.2 Play module on play system **Required tools** To put a play module on a playsystem, ● PM<sup>B</sup> or ■ PM<sup>A</sup> PS you should remove these slats. S4 S18 ● PM<sup>B</sup> or ■ PM<sup>A</sup> PS PS S18 S4 ● PM<sup>B</sup> or ■ PM<sup>A</sup> ■ PM<sup>B</sup> or ■ PM<sup>A</sup>

# 4.1 Install play module on play tower Required tools

# 6.1 Install play module on fence Required tools

# 8.2 Install play module on fence Required tools