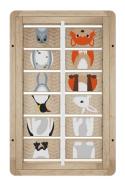

### **Animal fusion**

Animal fusion is a game which challenges children to match the animals by rotating the illustrated cubes. The rectangular wall game has a natural, modern frame made of birch plywood with a white painted front which compliments many environments.

### Playable on both sides