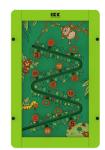

### **Animal fusion**

Animal fusion is a game which challenges children to match the animals by rotating the illustrated cubes. The rectangular wall game has a natural, modern frame made of birch plywood with a white painted front which compliments many environments.

### Play module | Animal fusion

| Article no. | Frame colour | Colour code | Size HxWxD   | Mounting  | Age         | KG     | ₩                             |
|-------------|--------------|-------------|--------------|-----------|-------------|--------|-------------------------------|
| PP00701     | White        | RAL 9003    | 70x45x3,55cm | wallmount | 2 - 8 years | 4,4 KG | Beechwood, RVS, Birch Plywood |