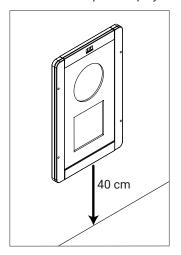

### 

Play Module ■ PM<sup>A</sup> ● PM<sup>B</sup>
All the play modules needs to be mounted 40 cm above the ground.
This is for the optimum play comfort.

# Play module ■ PM<sup>A</sup> ● PM<sup>B</sup> All the play modules needs to be mounted 40 cm above the ground. This is for the optimum play comfort.