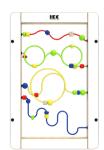

### **Animal fusion**

Animal fusion is a game which challenges children to match the animals by rotating the illustrated cubes. The rectangular wall game has a natural, modern frame made of birch plywood with a white painted front which compliments many environments.

### Play module | Animal fusion

| Article no. | Frame colour | Colour code | Size HxWxD   | Mounting  | Age         | KG     | ₩                             |
|-------------|--------------|-------------|--------------|-----------|-------------|--------|-------------------------------|
| PP00701     | White        | RAL 9003    | 70x45x3,55cm | wallmount | 2 - 8 years | 4,4 KG | Beechwood, RVS, Birch Plywood |