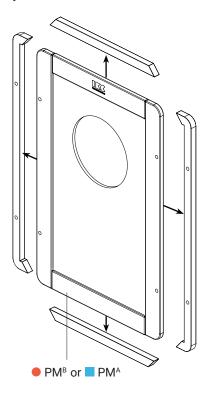

#### 2.1 Play Module with FM Frame ● PM<sup>B</sup>

To put a playmodule on a FM frame, you should remove these slats.

**3.1 Play module** ■ PM<sup>A</sup> ● PM<sup>B</sup> 3.2 Play module on play system **Required tools** To put a play module on a playsystem, ● PM<sup>B</sup> or ■ PM<sup>A</sup> PS you should remove these slats. S4 S18 ● PM<sup>B</sup> or ■ PM<sup>A</sup> PS PS S18 S4 ● PM<sup>B</sup> or ■ PM<sup>A</sup> ■ PM<sup>B</sup> or ■ PM<sup>A</sup>

### 7.1 Install FM Frame to play module ● PM<sup>B</sup>

To put a playmodule on a FM frame, you should remove these slats.