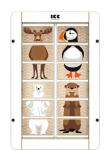

### **Animal fusion**

Animal fusion is a game which challenges children to match the animals by rotating the illustrated cubes. The rectangular wall game has a natural, modern frame made of birch plywood with a white painted front which compliments many environments.

### Play module | Animal fusion

| Article no. | Frame colour | Colour code | Size HxWxD   | Mounting  | Age         | KG     | ₩                             |
|-------------|--------------|-------------|--------------|-----------|-------------|--------|-------------------------------|
| PP00701     | White        | RAL 9003    | 70x45x3,55cm | wallmount | 2 - 8 years | 4,4 KG | Beechwood, RVS, Birch Plywood |