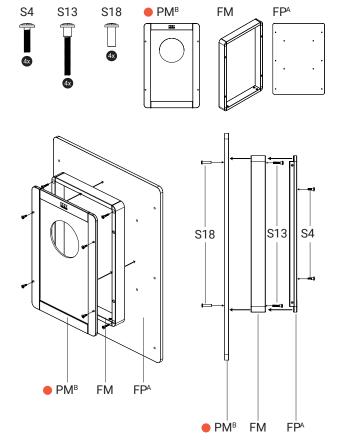

#### 2.1 Play Module with FM Frame ● PM<sup>B</sup>

To put a playmodule on a FM frame, you should remove these slats.

**3.1 Play module** ■ PM<sup>A</sup> ● PM<sup>B</sup> 3.2 Play module on play system **Required tools** To put a play module on a playsystem, ● PM<sup>B</sup> or ■ PM<sup>A</sup> PS you should remove these slats. S4 S18 ● PM<sup>B</sup> or ■ PM<sup>A</sup> PS PS S18 S4 ● PM<sup>B</sup> or ■ PM<sup>A</sup> ■ PM<sup>B</sup> or ■ PM<sup>A</sup>