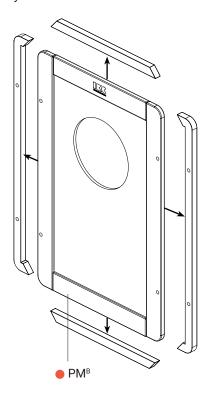

#### 2.1 Play Module with FM Frame ● PM<sup>B</sup>

To put a playmodule on a FM frame, you should remove these slats.

**3.1 Play module** ■ PM<sup>A</sup> ● PM<sup>B</sup> 3.2 Play module on play system **Required tools** To put a play module on a playsystem, ● PM<sup>B</sup> or ■ PM<sup>A</sup> PS you should remove these slats. S4 S18 ● PM<sup>B</sup> or ■ PM<sup>A</sup> PS PS S18 S4 ● PM<sup>B</sup> or ■ PM<sup>A</sup> ■ PM<sup>B</sup> or ■ PM<sup>A</sup>

### 5.1 Install FM Frame to play module ● PM<sup>B</sup>

To put a playmodule on a FM frame, you should remove these slats.

### 7.1 Install FM Frame to play module ● PM<sup>B</sup>

To put a playmodule on a FM frame, you should remove these slats.

### 8.1 Remove the slats ● PM<sup>B</sup> ■ PM<sup>A</sup>

To put a playmodule on a fence (FP<sup>B</sup>), you should remove these slats.