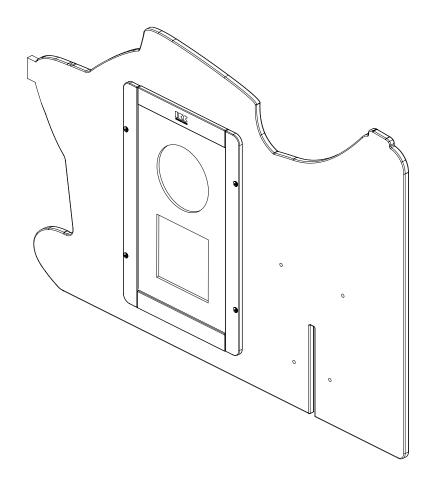

### Playable on both sides











### **Play Module**





# FM Frame



#### Fence mounted







### Play system mounted

Play system of choice

### 



Play Module ■ PM<sup>A</sup> ● PM<sup>B</sup>
All the play modules needs to be mounted 40 cm above the ground.
This is for the optimum play comfort.







#### 2.1 Play Module with FM Frame ● PM<sup>B</sup>

To put a playmodule on a FM frame, you should remove these slats.





**3.1 Play module** ■ PM<sup>A</sup> ● PM<sup>B</sup> 3.2 Play module on play system **Required tools** To put a play module on a playsystem, ● PM<sup>B</sup> or ■ PM<sup>A</sup> PS you should remove these slats. S4 S18 ● PM<sup>B</sup> or ■ PM<sup>A</sup> PS PS S18 S4 ● PM<sup>B</sup> or ■ PM<sup>A</sup> ■ PM<sup>B</sup> or ■ PM<sup>A</sup>



# Play module ■ PM<sup>A</sup> ● PM<sup>B</sup> All the play modules needs to be mounted 40 cm above the ground. This is for the optimum play comfort.



# 4.1 Install play module on play tower Required tools



### 5.1 Install FM Frame to play module ● PM<sup>B</sup>

To put a playmodule on a FM frame, you should remove these slats.



# 5.2 Install play module with FM frame on play tower Required tools



# Play module ■ PM<sup>A</sup> ● PM<sup>B</sup> All the play modules needs to be mounted 40 cm above the ground. This is for the optimum play comfort.



# 6.1 Install play module on fence Required tools



### 7.1 Install FM Frame to play module ● PM<sup>B</sup>

To put a playmodule on a FM frame, you should remove these slats.



# 7.2 Install play module with FM frame on fence Requ