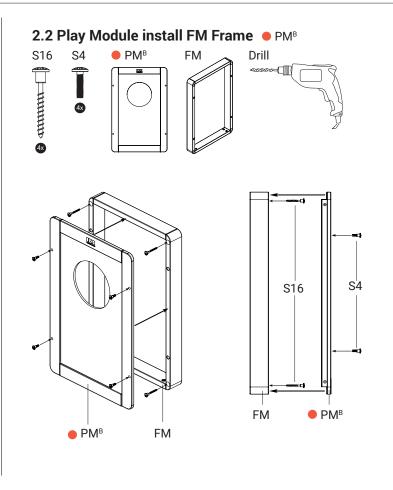

### 5.1 Install FM Frame to play module ● PM<sup>B</sup>

To put a playmodule on a FM frame, you should remove these slats.