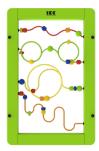

### **Animal fusion**

Animal fusion is a game which challenges children to match the animals by rotating the illustrated cubes. The rectangular wall game has a natural, modern frame made of birch plywood with a white painted front which compliments many environments.

### Play module | Animal fusion

| Article no. | Frame colour | Colour code | Size HxWxD   | Mounting  | Age         | KG     | ₩                             |
|-------------|--------------|-------------|--------------|-----------|-------------|--------|-------------------------------|
| PP00701     | White        | RAL 9003    | 70x45x3,55cm | wallmount | 2 - 8 years | 4,4 KG | Beechwood, RVS, Birch Plywood |