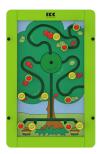

### Play module | Animal fusion

| Article no. | Frame colour | Colour code | Size HxWxD   | Mounting  | Age         | KG     | ₩                             |
|-------------|--------------|-------------|--------------|-----------|-------------|--------|-------------------------------|
| PP00701     | White        | RAL 9003    | 70x45x3,55cm | wallmount | 2 - 8 years | 4,4 KG | Beechwood, RVS, Birch Plywood |