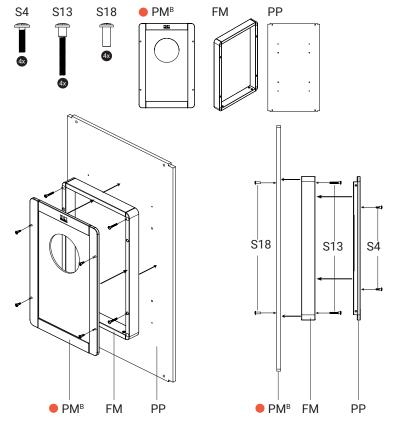

#### 2.1 Play Module with FM Frame ● PM<sup>B</sup>

To put a playmodule on a FM frame, you should remove these slats.

**3.1 Play module** ■ PM<sup>A</sup> ● PM<sup>B</sup> 3.2 Play module on play system **Required tools** To put a play module on a playsystem, ● PM<sup>B</sup> or ■ PM<sup>A</sup> PS you should remove these slats. S4 S18 ● PM<sup>B</sup> or ■ PM<sup>A</sup> PS PS S18 S4 ● PM<sup>B</sup> or ■ PM<sup>A</sup> ■ PM<sup>B</sup> or ■ PM<sup>A</sup>