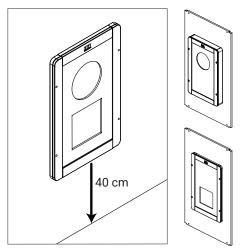

### 

Play Module ■ PM<sup>A</sup> ● PM<sup>B</sup>
All the play modules needs to be mounted 40 cm above the ground.
This is for the optimum play comfort.

# Play module ■ PM<sup>A</sup> ● PM<sup>B</sup> All the play modules needs to be mounted 40 cm above the ground. This is for the optimum play comfort.