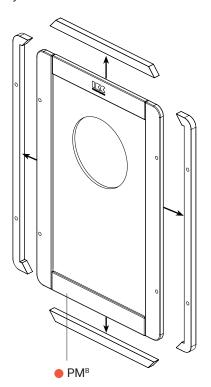

#### 2.1 Play Module with FM Frame ● PM<sup>B</sup>

To put a playmodule on a FM frame, you should remove these slats.

**3.1 Play module** ■ PM<sup>A</sup> ● PM<sup>B</sup> 3.2 Play module on play system **Required tools** To put a play module on a playsystem, ● PM<sup>B</sup> or ■ PM<sup>A</sup> PS you should remove these slats. S4 S18 ● PM<sup>B</sup> or ■ PM<sup>A</sup> PS PS S18 S4 ● PM<sup>B</sup> or ■ PM<sup>A</sup> ■ PM<sup>B</sup> or ■ PM<sup>A</sup>

### 5.1 Install FM Frame to play module ● PM<sup>B</sup>

To put a playmodule on a FM frame, you should remove these slats.