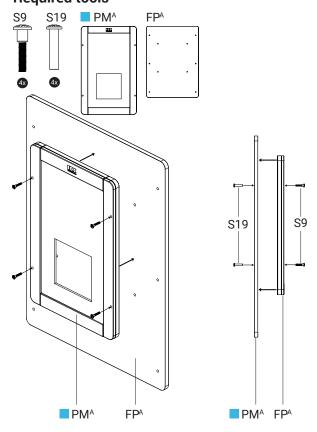

PM<sup>A</sup> PS you should remove these slats. S4 S18 ● PM<sup>B</sup> or ■ PM<sup>A</sup> PS PS S18 S4 ● PM<sup>B</sup> or ■ PM<sup>A</sup> ■ PM<sup>B</sup> or ■ PM<sup>A</sup>



# Play module ■ PM<sup>A</sup> ● PM<sup>B</sup> All the play modules needs to be mounted 40 cm above the ground. This is for the optimum play comfort.



# 4.1 Install play module on play tower Required tools



### 5.1 Install FM Frame to play module ● PM<sup>B</sup>

To put a playmodule on a FM frame, you should remove these slats.



# 5.2 Install play module with FM frame on play tower Required tools



# Play module ■ PM<sup>A</sup> ● PM<sup>B</sup> All the play modules needs to be mounted 40 cm above the ground. This is for the optimum play comfort.



# 6.1 Install play module on fence Required tools



### 7.1 Install FM Frame to play module ● PM<sup>B</sup>

To put a playmodule on a FM frame, you should remove these slats.



# 7.2 Install play module with FM frame on fence Required tools



### 8.1 Remove the slats ● PM<sup>B</sup> ■ PM<sup>A</sup>

To put a playmodule on a fence (FP<sup>B</sup>), you should remove these slats.



# 8.2 Install play module on fence Required tools