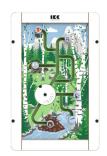

### **Animal fusion**

Animal fusion is a game which challenges children to match the animals by rotating the illustrated cubes. The rectangular wall game has a natural, modern frame made of birch plywood with a white painted front which compliments many environments.

### Play module | Animal fusion

| Article no. | Frame colour | Colour code | Size HxWxD   | Mounting  | Age         | KG     | ₩                             |
|-------------|--------------|-------------|--------------|-----------|-------------|--------|-------------------------------|
| PP00701     | White        | RAL 9003    | 70x45x3,55cm | wallmount | 2 - 8 years | 4,4 KG | Beechwood, RVS, Birch Plywood |