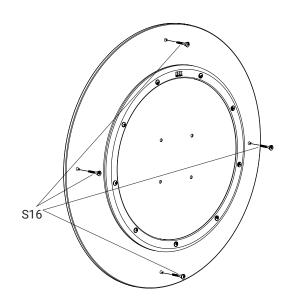

wood, so eco- and environment friendly!



Our products are comornium....
health, safety and environmental
protection standards for products
(A within the FI).

IKC | HQ EUROPE Dronten | The Netherlands +31 (0)321 38 77 30 sales@ikcplay.com

www.ikcplay.com

IKC | HQ ASIA Shanghai | China +86 (0)573 82 58 61 83 sales.cn@ikcplay.com www.ikcplay.com.cn

### Play wheel

PW



### **Required tools**



#### Fence mounted

FP



### **Play system Mounted**

PP



Play system of choice

### Wallplate for wall mount

WF



#### **Screws**

S7







### Play wheel with wall plate

All the wall plates needs to be mounted 75 cm (from the center) above the ground. This is for the optimum play comfort.





### 1. Mount play wheel to wall plate



### 1. Mount the play wheel and wall plate to wall





### 2. MOUNT TO FENCE





# 1. Mount play wheel to fence









# 1. Mount play wheel to play system