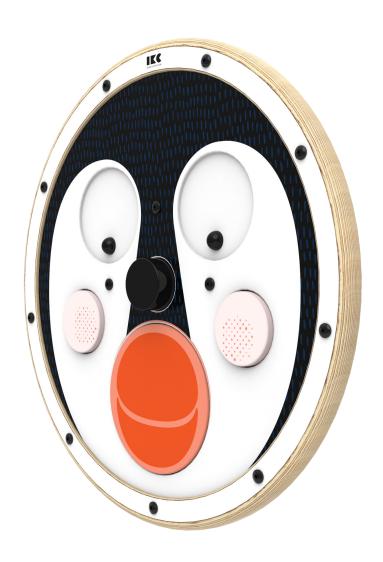

# Happy penguin

Happy penguin is a bright and fun play wheel that children can use to express their feelings or simply create funny faces for the penguin. The round wall game has a natural, modern frame made of birch plywood with a white painted front which compliments many environments.

#### Play wheel | Happy penguin

| Article no. | Frame colour | Colour code | Size HxWxD  | Mounting  | Age         | KG     | ₩                                                 |
|-------------|--------------|-------------|-------------|-----------|-------------|--------|---------------------------------------------------|
| PP00705     | White        | RAL 9003    | 60x60x8,2cm | wallmount | 2 - 6 years | 9,8 KG | Birch Plywood, MDF, RVS, Beechwood, Kinless steel |