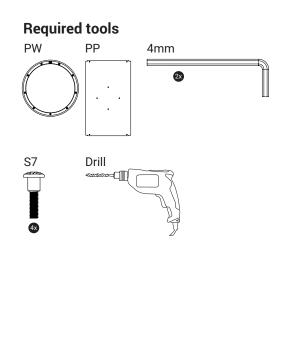

m....
health, safety and environmental
protection standards for products
(A within the FI).

IKC | HQ EUROPE Dronten | The Netherlands +31 (0)321 38 77 30 sales@ikcplay.com

www.ikcplay.com

IKC | HQ ASIA Shanghai | China +86 (0)573 82 58 61 83 sales.cn@ikcplay.com www.ikcplay.com.cn

### Play wheel

PW



### **Required tools**



#### Fence mounted

FP



### **Play system Mounted**

PP



Play system of choice

### Wallplate for wall mount

WF



#### **Screws**

S7







### Play wheel with wall plate

All the wall plates needs to be mounted 75 cm (from the center) above the ground. This is for the optimum play comfort.





### 1. Mount play wheel to wall plate



### 1. Mount the play wheel and wall plate to wall





### 2. MOUNT TO FENCE





# 1. Mount play wheel to fence









# 1. Mount play wheel to play system