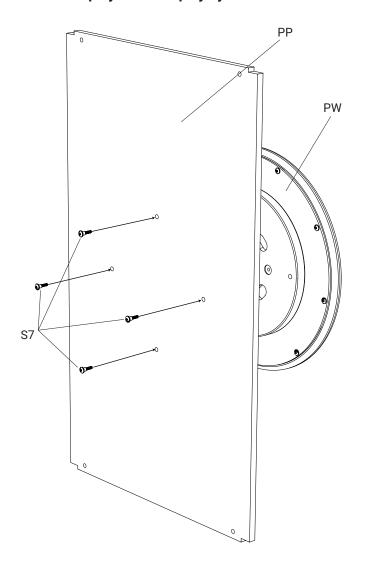

### 1. Mount play wheel to wall plate

### **Play system Mounted**

PP

Play system of choice

#### **Screws**

S7