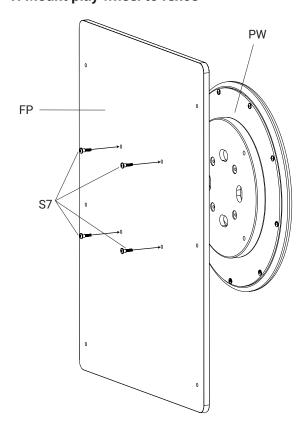

mornium....
health, safety and environmental
protection standards for products
(A within the FI).

IKC | HQ EUROPE Dronten | The Netherlands +31 (0)321 38 77 30 sales@ikcplay.com

www.ikcplay.com

IKC | HQ ASIA Shanghai | China +86 (0)573 82 58 61 83 sales.cn@ikcplay.com www.ikcplay.com.cn

### Play wheel

PW



### **Required tools**



#### Fence mounted

FP



### **Play system Mounted**

PP



Play system of choice

### Wallplate for wall mount

WF



#### **Screws**

S7







### Play wheel with wall plate

All the wall plates needs to be mounted 75 cm (from the center) above the ground. This is for the optimum play comfort.





### 1. Mount play wheel to wall plate



### 1. Mount the play wheel and wall plate to wall





### 2. MOUNT TO FENCE





# 1. Mount play wheel to fence









# 1. Mount play wheel to play system