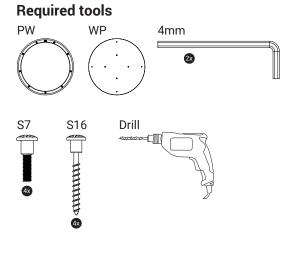

ly required for all toys sold in the European Union.



All our products only use FSC certified wood, so eco- and environment friendly!



Our products are comornium....
health, safety and environmental
protection standards for products
(A within the FI).

IKC | HQ EUROPE Dronten | The Netherlands +31 (0)321 38 77 30 sales@ikcplay.com

www.ikcplay.com

IKC | HQ ASIA Shanghai | China +86 (0)573 82 58 61 83 sales.cn@ikcplay.com www.ikcplay.com.cn

### Play wheel

PW



### **Required tools**



#### Fence mounted

FP



### **Play system Mounted**

PP



Play system of choice

### Wallplate for wall mount

WF



#### **Screws**

S7







### Play wheel with wall plate

All the wall plates needs to be mounted 75 cm (from the center) above the ground. This is for the optimum play comfort.





### 1. Mount play wheel to wall plate



### 1. Mount the play wheel and wall plate to wall





### 2. MOUNT TO FENCE





# 1. Mount play wheel to fence









# 1. Mount play wheel to play system