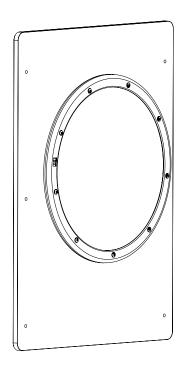

ent friendly!



Our products are comornium....
health, safety and environmental
protection standards for products
(A within the FI).

IKC | HQ EUROPE Dronten | The Netherlands +31 (0)321 38 77 30 sales@ikcplay.com

www.ikcplay.com

IKC | HQ ASIA Shanghai | China +86 (0)573 82 58 61 83 sales.cn@ikcplay.com www.ikcplay.com.cn

### Play wheel

PW



### **Required tools**



#### Fence mounted

FP



### **Play system Mounted**

PP



Play system of choice

### Wallplate for wall mount

WF



#### **Screws**

S7







### Play wheel with wall plate

All the wall plates needs to be mounted 75 cm (from the center) above the ground. This is for the optimum play comfort.





### 1. Mount play wheel to wall plate



### 1. Mount the play wheel and wall plate to wall





### 2. MOUNT TO FENCE





# 1. Mount play wheel to fence









# 1. Mount play wheel to play system