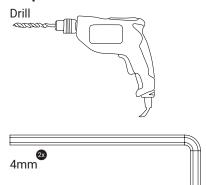

| RAL 9003    | 60x60x8,2cm | wallmount | 2 - 6 years | 9,8 KG | Birch Plywood, MDF, RVS, Beechwood, Kinless steel |



All our products are inspected, tested SGS and certified by SGS and TÜV.



European standard EN 71 specifies safety requirements for toys. Compliance with the standard is legally required for all toys sold in the European Union.



All our products only use FSC certified wood, so eco- and environment friendly!



Our products are comornium....
health, safety and environmental
protection standards for products
(A within the FI).

IKC | HQ EUROPE Dronten | The Netherlands +31 (0)321 38 77 30 sales@ikcplay.com

www.ikcplay.com

IKC | HQ ASIA Shanghai | China +86 (0)573 82 58 61 83 sales.cn@ikcplay.com www.ikcplay.com.cn

### Play wheel

PW



### **Required tools**



#### Fence mounted

FP



### **Play system Mounted**

PP



Play system of choice

### Wallplate for wall mount

WF



#### **Screws**

S7







### Play wheel with wall plate

All the wall plates needs to be mounted 75 cm (from the center) above the ground. This is for the optimum play comfort.





### 1. Mount play wheel to wall plate



### 1. Mount the play wheel and wall plate to wall





### 2. MOUNT TO FENCE





# 1. Mount play wheel to fence









# 1. Mount play wheel to play system