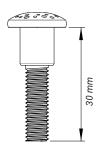

are inspected, tested SGS and certified by SGS and TÜV.



European standard EN 71 specifies safety requirements for toys. Compliance with the standard is legally required for all toys sold in the European Union.



All our products only use FSC certified wood, so eco- and environment friendly!



Our products are comornium....
health, safety and environmental
protection standards for products
(A within the FI).

IKC | HQ EUROPE Dronten | The Netherlands +31 (0)321 38 77 30 sales@ikcplay.com

www.ikcplay.com

IKC | HQ ASIA Shanghai | China +86 (0)573 82 58 61 83 sales.cn@ikcplay.com www.ikcplay.com.cn

### Play wheel

PW



### **Required tools**



#### Fence mounted

FP



### **Play system Mounted**

PP



Play system of choice

### Wallplate for wall mount

WF



#### **Screws**

S7







### Play wheel with wall plate

All the wall plates needs to be mounted 75 cm (from the center) above the ground. This is for the optimum play comfort.





### 1. Mount play wheel to wall plate



### 1. Mount the play wheel and wall plate to wall





### 2. MOUNT TO FENCE





# 1. Mount play wheel to fence









# 1. Mount play wheel to play system