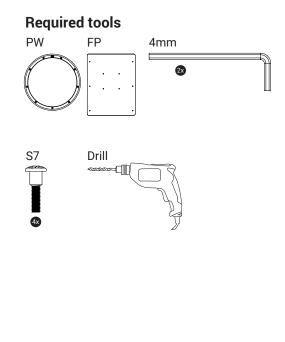

### **Required tools**

### Play wheel

PW

#### Fence mounted

FP

#### **Screws**

S7