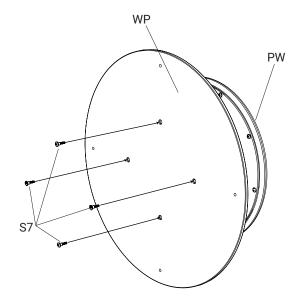

pean Union.



All our products only use FSC certified wood, so eco- and environment friendly!



Our products are comornium....
health, safety and environmental
protection standards for products
(A within the FI).

IKC | HQ EUROPE Dronten | The Netherlands +31 (0)321 38 77 30 sales@ikcplay.com

www.ikcplay.com

IKC | HQ ASIA Shanghai | China +86 (0)573 82 58 61 83 sales.cn@ikcplay.com www.ikcplay.com.cn

### Play wheel

PW



### **Required tools**



#### Fence mounted

FP



### **Play system Mounted**

PP



Play system of choice

### Wallplate for wall mount

WF



#### **Screws**

S7







### Play wheel with wall plate

All the wall plates needs to be mounted 75 cm (from the center) above the ground. This is for the optimum play comfort.





### 1. Mount play wheel to wall plate



### 1. Mount the play wheel and wall plate to wall





### 2. MOUNT TO FENCE





# 1. Mount play wheel to fence









# 1. Mount play wheel to play system