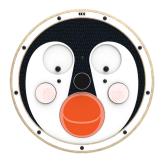

# Happy penguin

Happy penguin is a bright and fun play wheel that children can use to express their feelings or simply create funny faces for the penguin. The round wall game has a natural, modern frame made of birch plywood with a white painted front which compliments many environments.

#### Play wheel | Happy penguin

| Article no. | Frame colour | Colour code | Size HxWxD  | Mounting  | Age         | KG     | ₩                                                 |
|-------------|--------------|-------------|-------------|-----------|-------------|--------|---------------------------------------------------|
| PP00705     | White        | RAL 9003    | 60x60x8,2cm | wallmount | 2 - 6 years | 9,8 KG | Birch Plywood, MDF, RVS, Beechwood, Kinless steel |