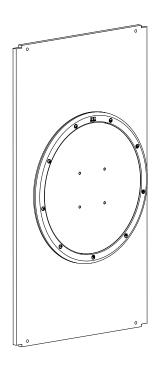

# Happy penguin

Happy penguin is a bright and fun play wheel that children can use to express their feelings or simply create funny faces for the penguin. The round wall game has a natural, modern frame made of birch plywood with a white painted front which compliments many environments.

#### Play wheel | Happy penguin

| Article no. | Frame colour | Colour code | Size HxWxD  | Mounting  | Age         | KG     | ₩                                                 |
|-------------|--------------|-------------|-------------|-----------|-------------|--------|---------------------------------------------------|
| PP00705     | White        | RAL 9003    | 60x60x8,2cm | wallmount | 2 - 6 years | 9,8 KG | Birch Plywood, MDF, RVS, Beechwood, Kinless steel |