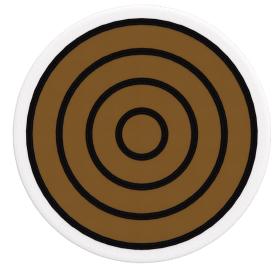

Softplay Birch is a tough, durable softplay element in the shape of Tree. Softplay Birch is a great addition to any play corner as it can be used to sit on, climb or play with.

## Softplay | Birch

| Article no. | Size HxWxD | Mounting      | Age          | KG     |            |
|-------------|------------|---------------|--------------|--------|------------|
| SP00054     | 46x46x22cm | free standing | 2 - 10 years | 1,3 KG | PU, Sponge |