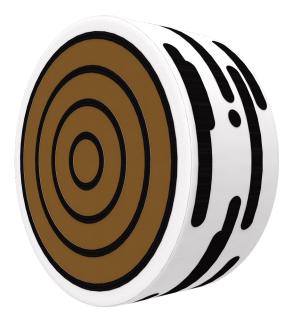

Softplay Birch is a tough, durable softplay element in the shape of Tree. Softplay Birch is a great addition to any play corner as it can be used to sit on, climb or play with.

## Softplay | Birch

| Article no. | Size HxWxD | Mounting      | Age          | KG     |            |
|-------------|------------|---------------|--------------|--------|------------|
| SP00054     | 46x46x22cm | free standing | 2 - 10 years | 1,3 KG | PU, Sponge |